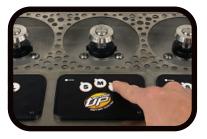

### **3** WHILE HOLDING, PLACE YOUR VESSEL ON THE TAP

While holding the **M** size button, place your vessel down onto the tap. Beer will automatically start to flow.

#### CONTINUE TO HOLD UNTIL FILL LEVEL IS REACHED

Continue to hold the **M** medium button until the desired fill level is reached.

\*If you lift finger off too soon, you can press it again and continue filling