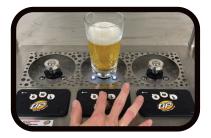

#### CONTINUE TO HOLD UNTIL FILL LEVEL IS REACHED

Continue to hold the **M** medium button until the desired fill level is reached.

\*If you lift finger off too soon, you can press it again and continue filling

#### 5 WHEN FULL, LET GO AND YOU'RE DONE!

Once the desired fill level is reached, let go and you're done! Your tap is now programmed to pour the exact amount each and every time.