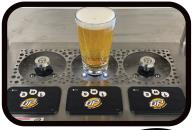

### **3** WHILE HOLDING, PLACE YOUR VESSEL ON THE TAP

While holding the **M** size button, place your vessel down onto the tap. Beer will automatically start to flow.

#### CONTINUE TO HOLD UNTIL FILL LEVEL IS REACHED

Continue to hold the **M** medium button until the desired fill level is reached.

\*If you lift finger off too soon, you can press it again and continue filling

#### 5 WHEN FULL, LET GO AND YOU'RE DONE!

Once the desired fill level is reached, let go and you're done! Your tap is now programmed to pour the exact amount each and every time.