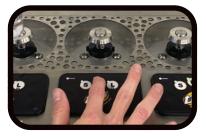

#### 5 WHEN FULL, LET GO AND YOU'RE DONE!

Once the desired fill level is reached, let go and you're done! Your tap is now programmed to pour the exact amount each and every time.