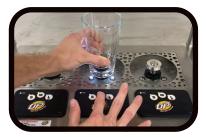

## **2** PRESS & HOLD THE MEDIUM BUTTON

Press and hold the  $(\mathbf{M})$  size button.

Note: The default pour size on all touchpads is set to medium and should be used to program your most common pour size. i.e 16oz pints.

### **3** WHILE HOLDING, PLACE YOUR VESSEL ON THE TAP

While holding the **M** size button, place your vessel down onto the tap. Beer will automatically start to flow.

#### CONTINUE TO HOLD UNTIL FILL LEVEL IS REACHED

Continue to hold the **M** medium button until the desired fill level is reached.

\*If you lift finger off too soon, you can press it again and continue filling